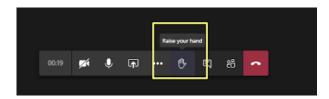

#### **★** For sessions with less that 15 people:

During the meeting, please mute your microphone unless you have a question.

If you have a question, feel free to ask it at any time. If you need to, you can raise your hand in the meeting which will get our attention quickly.

#### **★** For sessions with 15 people+:

During the meeting, please mute your microphone.

If you have a question, feel free to put that into the meeting chat at any time. Questions will be answered from the chat, although you are welcome to raise your hand if you wish to ask a vocal question.